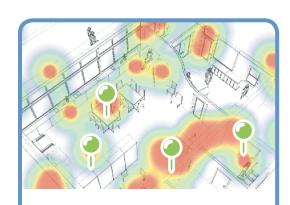

### Yo Beacon® Technology

Our patented Yo Beacon® technology pinpoints device location & provides a heatmap of visitor footfall, also enabling our location marketing messages.

#### Yo Beacon® Technology

By deploying our patented Yo Beacon® technology, your marketing team will be able to pinpoint specific device location & generate heatmaps of floor areas to assess visitor footfall in identifiable zones. Once pinpointed, an Opted-In user, can then be uniquely addressed with relevant & personalised Point of Presence marketing messages. Creating a value-added experience for your clients & building a stronger brand impression for your business.