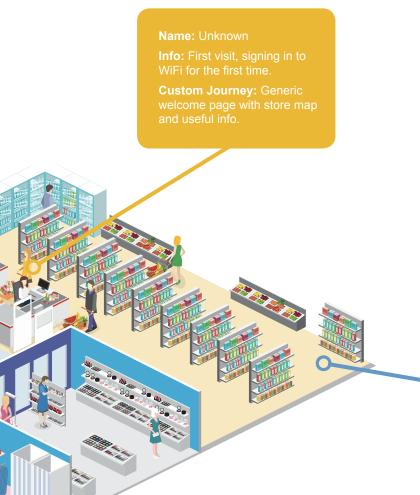

## Flexibility in Design

The Yo Wireless Platform is 100% cloud based, serving customers around the globe. It's scalable & reliable for 1 to 1,000s of stores with case studies to prove.

**Info:** 4th visit, high dwell time in tech department.

Custom Journey: Location triggered discount code for new laptops.

Name: Gemma Palmer

**Info:** 2nd visit, previously ate in the store cafe.

Custom Journey: Welcome back message and voucher for a free coffee in the cafe.