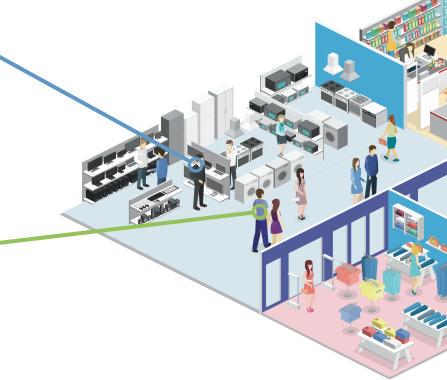

## Flexibility in Design

The Yo Wireless Platform is 100% cloud based, serving customers around the globe. It's scalable & reliable for 1 to 1,000s of stores with case studies to prove.

**Info:** 4th visit, high dwell time in tech department.

Custom Journey: Location triggered discount code for new laptops.

Name: Gemma Palmer

**Info:** 2nd visit, previously ate in the store cafe.

Custom Journey: Welcome back message and voucher for a free coffee in the cafe.